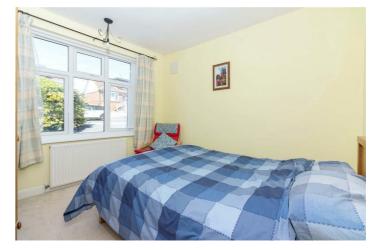

# Bedroom One 10'8 x 10'0 (3.25m x 3.05m) Double glazed window to front aspect, radiator.

# Bedroom Two 9'8 x 8'9 (2.95m x 2.67m)

Double glazed window to rear aspect with fantastic views, radiator.