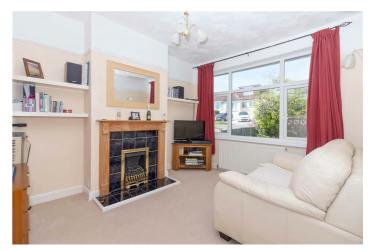

# Living Room 11'9 x 9'8 (3.58m x 2.95m)

Double glazed window to front aspect, feature fireplace, radiator, TV point and radiator.