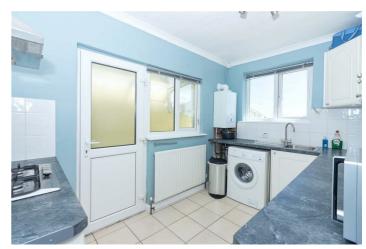

## Kitchen 11'5 x 7'5 (3.48m x 2.26m)

Range of wall of base units with fitted work surface incorporating a stainless steel sink unit with mixer tap and drainer, space and plumbing for appliances, electric oven, gas hob with extractor hood over, wall mounted combi boiler, radiator, tiled floor and double glazed windows to rear and side aspect.