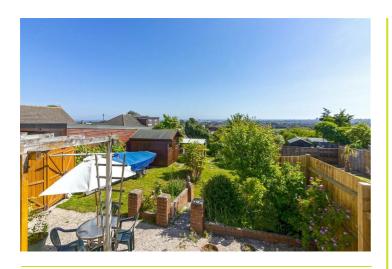

## South Facing Rear Garden

Mainly laid to lawn, timber shed, further metal shed, double gates to side providing hard standing for caravan/boat, seating area and stunning sea views.