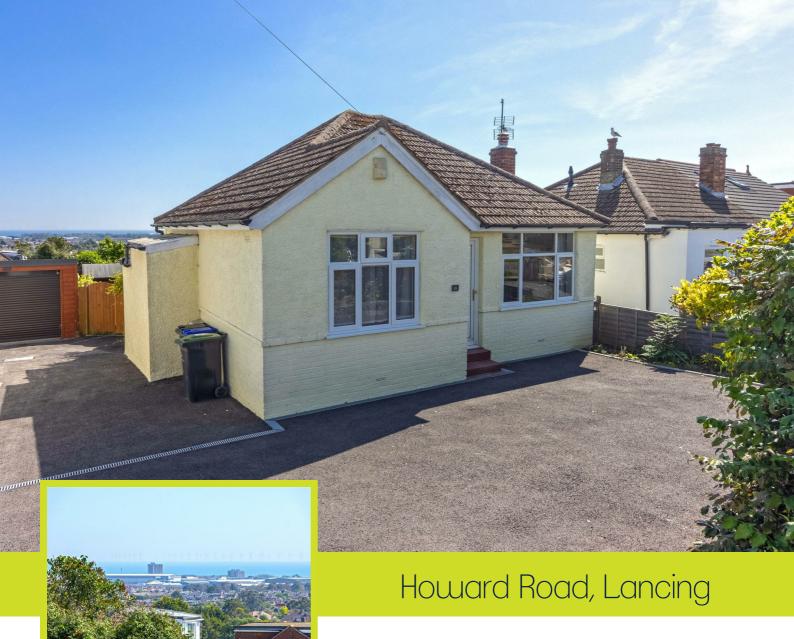

Offers In Excess Of £335,000
Freehold

- DETACHED BUNGALOW
- TWO DOUBLE BEDROOMS
- MODERN BATHROOM
- OFF STREET PARKING.
- EPC: D

- FANTASTIC VIEWS
- FITTED KITCHEN
- SUPERB SOUTH FACING GARDEN
- GAS CENTRAL HEATING & DOUBLE GLAZING

Robert Luff & Co are delighted to offer this well presented, two double bedroom DETACHED BUNGALOW, ideally located on the South side of Howard Road in popular North Sompting. The property benefits from STUNNING VIEWS OF THE ENGLISH CHANNEL, a recently installed combination boiler, off street parking, double glazing and a fantastic, SOUTH FACING REAR GARDEN. VIEWING ESSENTIAL!!