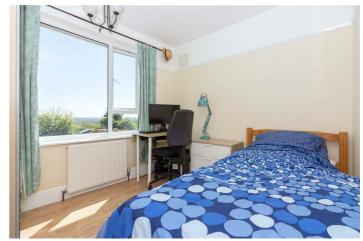

# Bedroom Two 9'8 x 8'9 (2.95m x 2.67m)

Double glazed window to rear aspect with fantastic views, radiator.